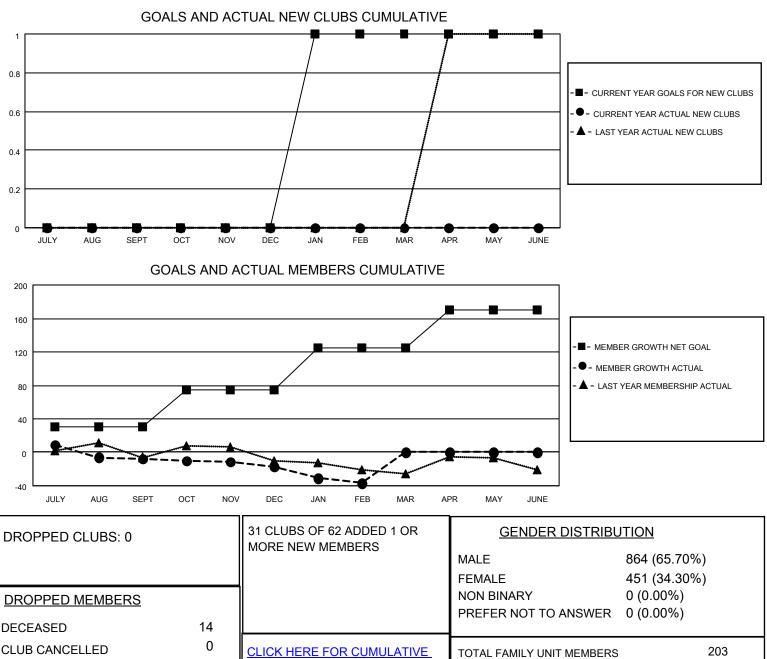

## LOCATION AUSTRALIA

District 201W2

Results as of: 2/28/2022

| Clubs                 |               |           |               | Members               |                         |                         |                                                    |
|-----------------------|---------------|-----------|---------------|-----------------------|-------------------------|-------------------------|----------------------------------------------------|
| RESULTS FOR 2021-2022 |               |           |               | RESULTS FOR 2021-2022 |                         |                         |                                                    |
| QUARTER               | NEW CLUB GOAL | NEW CLUBS | DROPPED CLUBS | QUARTER MEI           | MBER GROWTH NET<br>GOAL | MEMBER GROWTH<br>ACTUAL | DROPPED<br>MEMBERS ACTUAL<br>(including transfers) |
| JULY/AUG/SEPT         | 0             | 0         | 0             | JULY/AUG/SEPT         | 30                      | 43                      | 44                                                 |
| OCT/NOV/DEC           | 0             | 0         | 0             | OCT/NOV/DEC           | 45                      | 41                      | 47                                                 |
| JAN/FEB/MAR           | 1             | 0         | 0             | JAN/FEB/MAR           | 50                      | 14                      | 30                                                 |
| APR/MAY/JUNE          | 0             | 0         | 0             | APR/MAY/JUNE          | 45                      | 0                       | 0                                                  |